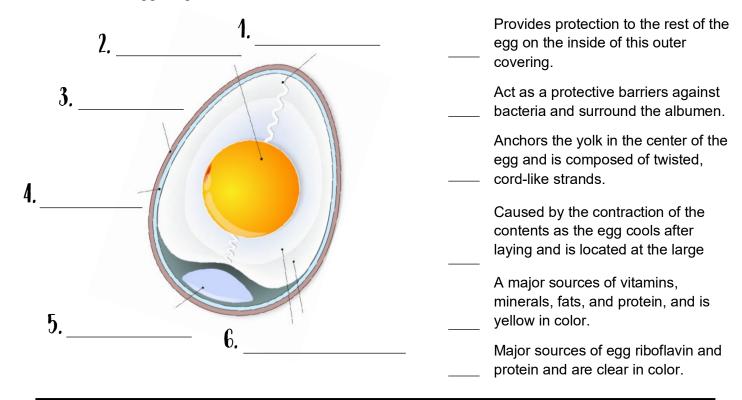

## AG-VENTURE WITH POULTRY

Use the IAITC Poultry Ag Mag to help you work through this worksheet!

First label the egg diagram and then use those answers to match the term to its correct definition!

Can you figure out the hidden message? Each line has a number under it, and that number represents a letter in the alphabet! For example, in this puzzle, the number 23 represents the letter T. Every number 23 you see, the letter T is written on the line. Figure out what letter the rest of numbers are and you'll crack the code!

## ANSWER KEY

First label the egg diagram and then use those answers to match the term to it's correct definition!

- Provides protection to the rest of the egg on the inside of this outer covering.
- Act as a protective barriers against bacteria and surround the albumen.
- Anchors the yolk in the center of the egg and is composed of twisted, cord-like strands.
- Caused by the contraction of the contents as the egg cools after laying and is located at the large
- A major sources of vitamins, minerals, fats, and protein, and is yellow in color.
- Major sources of egg riboflavin and protein and are clear in color.