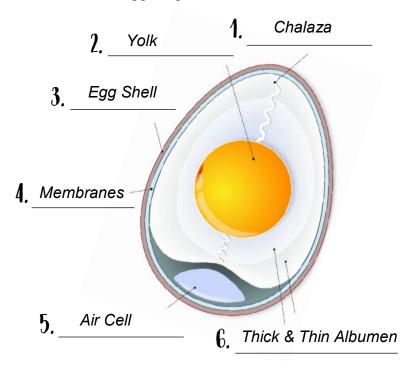

## ANSWER KEY

First label the egg diagram and then use those answers to match the term to it's correct definition!

- Provides protection to the rest of the egg on the inside of this outer covering.
- Act as a protective barriers against bacteria and surround the albumen.
- Anchors the yolk in the center of the egg and is composed of twisted, cord-like strands.
- Caused by the contraction of the contents as the egg cools after laying and is located at the large
- A major sources of vitamins, minerals, fats, and protein, and is yellow in color.
- Major sources of egg riboflavin and protein and are clear in color.